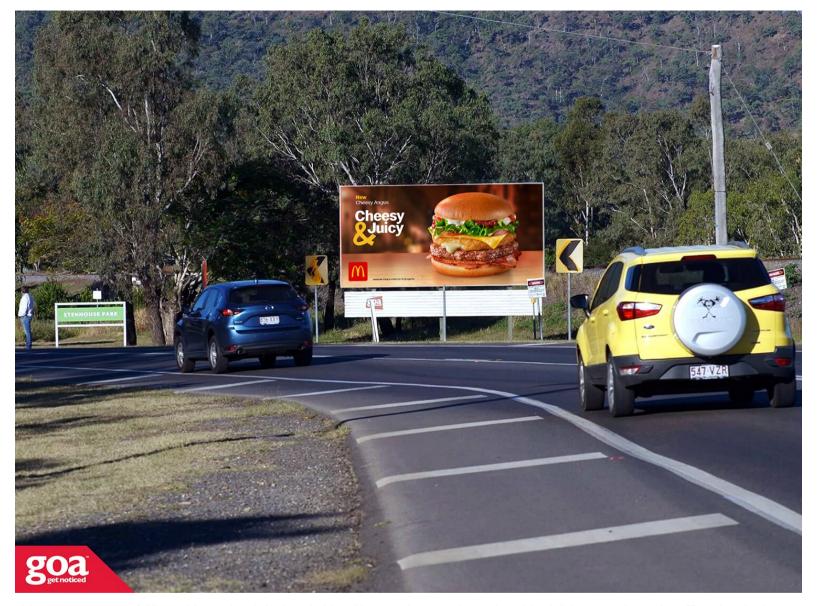

This CLASSIC 6x3m billboard is on the right hand side of busy Lakes Creek Road and is visible to eastbound traffic. The site is located at the Thozets Creek bridge and traffic is travelling to the eastern suburbs and industrial region of Rockhampton, as well as Emu Park and Yeppoon. Rockhampton is one of Queensland's major coastal centres, regarded as the commercial heart of central Queensland. The town is also just a short ferry ride from the island resort of Great Keppell Island.

## Lakes Creek Rd, Berserker - Outbound 4700 0006

Rockhampton

6.00m x 3.00m

Rope Edge

www.goa.com.au